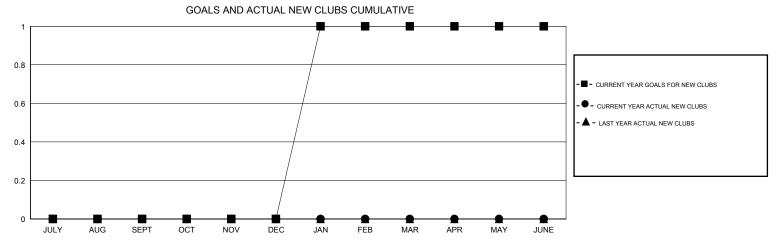

## District 22 A

| DROPPED CLUBS: 1  DROPPED MEMBERS |         | 11 CLUBS OF 27 ADDED 1 OR MORE NEW MEMBERS | GENDER DISTRIE  MALE  FEMALE       | 3UTION<br>450 (63.65%)<br>257 (36.35%) |     |
|-----------------------------------|---------|--------------------------------------------|------------------------------------|----------------------------------------|-----|
| DECEASED                          | 5       | CLICK HERE FOR CUMULATIVE                  | TOTAL FAMILY UNIT MEMBERS          |                                        | 130 |
| CLUB CANCELLED OTHER              | 5<br>18 | MEMBERSHIP DATA                            | FAMILY MEMBERS PAYING HALF 6' DUES |                                        | 67  |
| TOTAL                             | 28      |                                            |                                    |                                        |     |