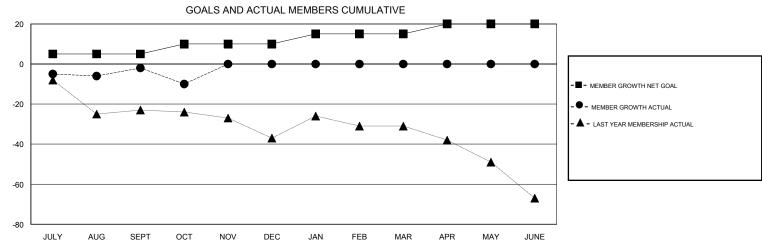

## District 22 A

| DROPPED CLUBS: 1  DROPPED MEMBERS |         | 11 CLUBS OF 27 ADDED 1 OR MORE NEW MEMBERS | GENDER DISTRIE  MALE  FEMALE       | 3UTION<br>450 (63.65%)<br>257 (36.35%) |     |
|-----------------------------------|---------|--------------------------------------------|------------------------------------|----------------------------------------|-----|
| DECEASED                          | 5       | CLICK HERE FOR CUMULATIVE                  | TOTAL FAMILY UNIT MEMBERS          |                                        | 130 |
| CLUB CANCELLED OTHER              | 5<br>18 | MEMBERSHIP DATA                            | FAMILY MEMBERS PAYING HALF 6' DUES |                                        | 67  |
| TOTAL                             | 28      |                                            |                                    |                                        |     |