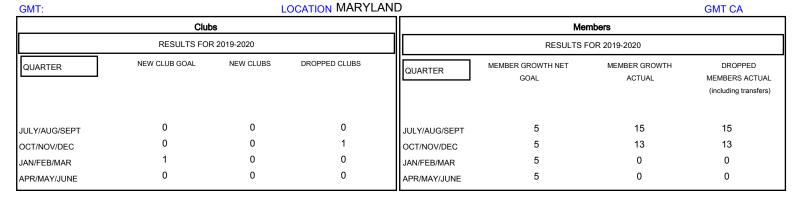

## District 22 A

| DROPPED CLUBS: 1  DROPPED MEMBERS |         | 11 CLUBS OF 27 ADDED 1 OR MORE NEW MEMBERS | GENDER DISTRIE  MALE  FEMALE       | 3UTION<br>450 (63.65%)<br>257 (36.35%) |     |
|-----------------------------------|---------|--------------------------------------------|------------------------------------|----------------------------------------|-----|
| DECEASED                          | 5       | CLICK HERE FOR CUMULATIVE                  | TOTAL FAMILY UNIT MEMBERS          |                                        | 130 |
| CLUB CANCELLED OTHER              | 5<br>18 | MEMBERSHIP DATA                            | FAMILY MEMBERS PAYING HALF 6' DUES |                                        | 67  |
| TOTAL                             | 28      |                                            |                                    |                                        |     |